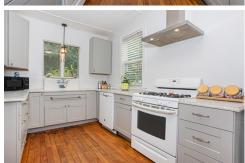

OH Sat 9/30 11-1pm. Great home located on a dead end street. Priced under \$400K you want want to miss this one. All the heavy lifting is done here with just a few small items left to complete. This home boast updated bathroom and new kitchen cabinets. All that is left for the new owner to complete is back splash in the kitchen, new counters, and farmers sink. Some painting in a few rooms and refinishing some floors and this home will really shine. Situated on almost a 1/4 acre with a fenced in yard this home awaits is new owner for the final finishing touches and instant equity. This is the best bargain I have listed on the market all year! Schedule your showing today!